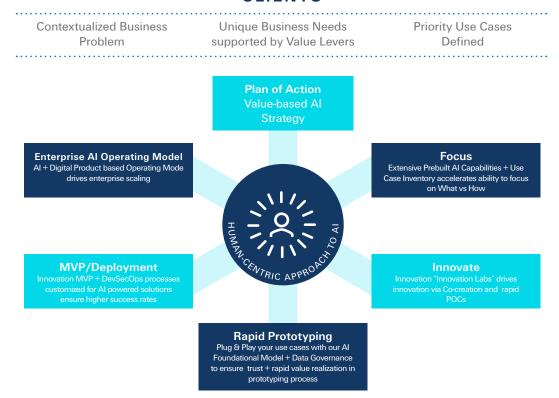

# **HOW IT WORKS**

We partner with our clients throughout the innovation process to ensure success from start to finish. Our AI Strategy Process, coupled with our prebuilt use cases, guides our clients through their AI journey.

# STEP 1: SAY "YES" TO OUR AI STRATEGY PROCESS

#### **DEFINED VIA AI STRATEGY PROCESS**

#### **CLIENTS**

#### STEP 2: SELECT THE RIGHT AI LAUNCHPAD TO FUEL YOUR HYPERGROWTH