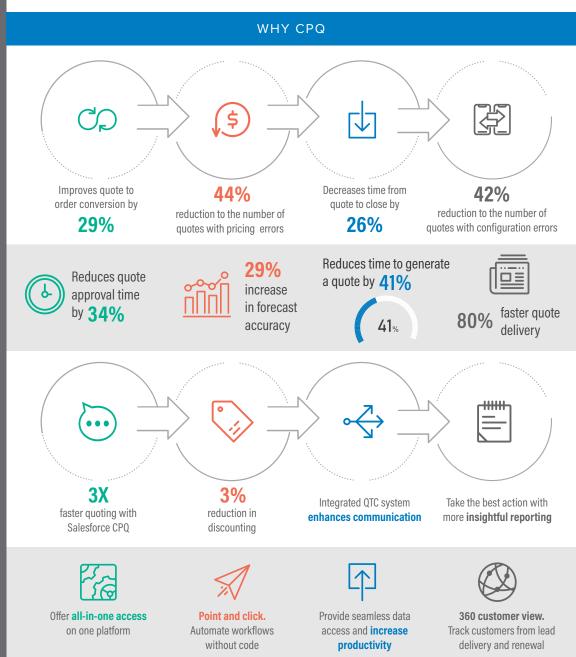

Configure Price Quote (CPQ) automates pricing and quote configuration with the power of dynamic configurations built to match your sales motions perfectly. And the potential results are stunning: