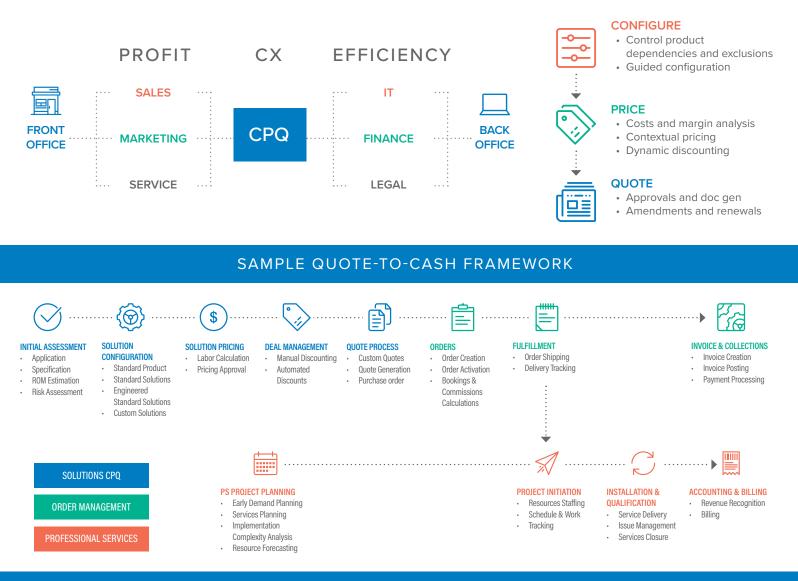

# REVENUE CLOUD + CPQ: PARTNER FOR SUCCESS WITH SIMPLUS

Revenue Cloud is Salesforce's collection of dynamic, revenue-boosting products. CPQ, Revenue Lifecycle Management, Billing, Industries, Subscription Management, and B2B Commerce all come together in this suite to optimize revenue efficiency. And Salesforce CPQ lies at the heart of it.

Configure Price Quote (CPQ) automates pricing and quote configuration with the power of dynamic configurations built to match your sales motions perfectly. And the potential results are stunning: